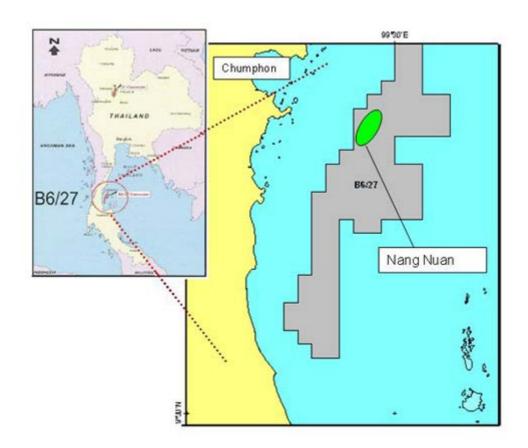

The Concession, which contains the Nang Nuan Oil Field ("Nang Nuan") is located in the west of the Gulf of Thailand. Nang Nuan is an unconventional petroleum bearing reservoir formation from which petroleum production first commenced in 1988. Using NOEX's technical expertise regarding unconventional petroleum bearing reservoirs, acquired through operations in Southeast Asia, particularly in Vietnam, PTTEPS and NOEX anticipate increased exploration, development and production within the Concession.

## Project Summary

| (a)Block                   | B6/27 Gulf of Thailand          |
|----------------------------|---------------------------------|
| (b)Signing date            | 14 <sup>th</sup> December, 2007 |
| (c)Block Acreage           | 1,307km2                        |
| (d)Water Depth             | 30m                             |
| (e)Participating Interests | PTTEPS 60% NOEX 40%             |
| (f)Operator                | PTTEPS                          |